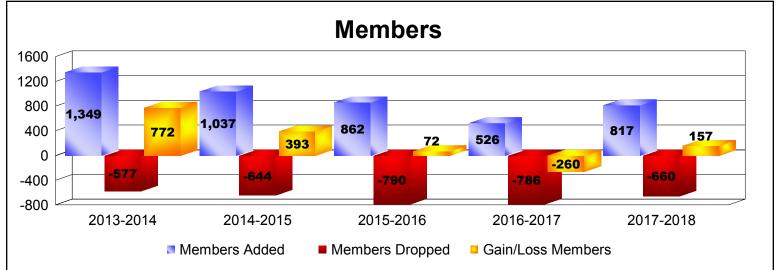

District 335 B

As of June 2018 Cumulative

| Year      | New<br>Clubs | Dropped<br>Clubs | Gain/<br>Loss<br>Clubs | New<br>Members | Charter<br>Members | Reinstate<br>Members | Transfer<br>Members | Total<br>Member<br>Added | Total<br>Members<br>Dropped | Gain/<br>Loss<br>Members |
|-----------|--------------|------------------|------------------------|----------------|--------------------|----------------------|---------------------|--------------------------|-----------------------------|--------------------------|
| 2013-2014 | 0            | -6               | -6                     | 1315           | 0                  | 11                   | 23                  | 1349                     | -577                        | 772                      |
| 2014-2015 | 0            | -5               | -5                     | 996            | 0                  | 6                    | 35                  | 1037                     | -644                        | 393                      |
| 2015-2016 | 1            | -1               | 0                      | 805            | 31                 | 7                    | 19                  | 862                      | -790                        | 72                       |
| 2016-2017 | 0            | -5               | -5                     | 480            | 0                  | 20                   | 26                  | 526                      | -786                        | -260                     |
| 2017-2018 | 1            | -2               | -1                     | 739            | 30                 | 14                   | 34                  | 817                      | -660                        | 157                      |
| Average   | 0            | -4               | -3                     | 867            | 12                 | 12                   | 27                  | 918                      | -691                        | 227                      |