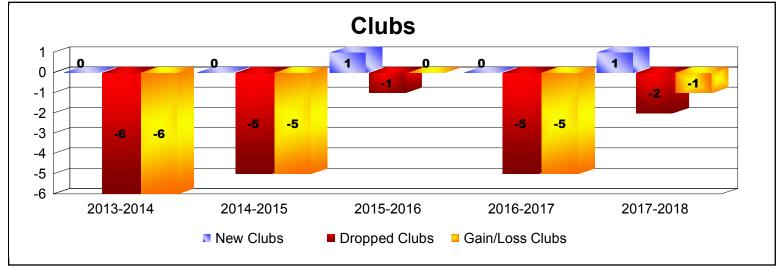

District 335 B

As of June 2018 Cumulative

| Year      | New<br>Clubs | Dropped<br>Clubs | Gain/<br>Loss<br>Clubs | New<br>Members | Charter<br>Members | Reinstate<br>Members | Transfer<br>Members | Total<br>Member<br>Added | Total<br>Members<br>Dropped | Gain/<br>Loss<br>Members |
|-----------|--------------|------------------|------------------------|----------------|--------------------|----------------------|---------------------|--------------------------|-----------------------------|--------------------------|
| 2013-2014 | 0            | -6               | -6                     | 1315           | 0                  | 11                   | 23                  | 1349                     | -577                        | 772                      |
| 2014-2015 | 0            | -5               | -5                     | 996            | 0                  | 6                    | 35                  | 1037                     | -644                        | 393                      |
| 2015-2016 | 1            | -1               | 0                      | 805            | 31                 | 7                    | 19                  | 862                      | -790                        | 72                       |
| 2016-2017 | 0            | -5               | -5                     | 480            | 0                  | 20                   | 26                  | 526                      | -786                        | -260                     |
| 2017-2018 | 1            | -2               | -1                     | 739            | 30                 | 14                   | 34                  | 817                      | -660                        | 157                      |
| Average   | 0            | -4               | -3                     | 867            | 12                 | 12                   | 27                  | 918                      | -691                        | 227                      |